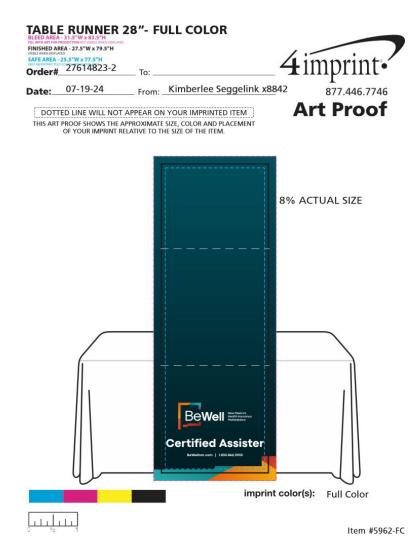

**BeWell Table Runner Printing Instructions** 

3. Art Proof:

- After uploading, you will receive an art proof.
- Make sure it looks like the one below before approving and that's it!